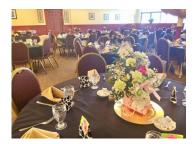

## On-Site Private Banquet room for up to 80 guests

Receptions, memorials, reunions, family gatherings, business meetings, parties.

We can accommodate up to 80 people comfortably and have a great selection of lunch and dinner buffet meals to choose from in several price ranges. All of the buffet packages come with the choice of 3 entrées and 2 sides. You can expect the same quality we put into every meal we serve at Sweet Caroline's restaurant. Our private banquet room includes a full bar, flat screen, music and WiFi. Please contact us about available dates and any questions you have with planning your next event.