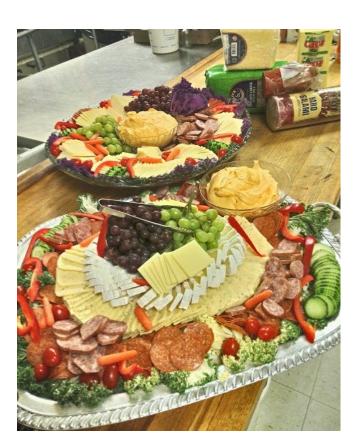

## Antipasto Buffet Salad Platter \$8

Salami, Ham, Pepperoni, Mozzarella, Provolone, Olives, Red Peppers, Tomato, Artichoke Hearts, Olive Oil, Parmesan and Basil

# **Appetizers**

Great for Holiday parties and family gatherings. Everyone loves Sweet Caroline's delicious appetizers! Chicken Wings any style \$6 Mozzarella Sticks w/Marinara \$6 Cheddar Bacon Skins w/Sour Cream \$6 Stuffed Mushrooms \$5 with Crabmeat \$6 Jalapeño Poppers w/Salsa Dip \$6 Shrimp Cocktail w/Cocktail Sauce \$8 Garlic Bread and Mozzarella with Sauce \$5 Vegetable Crudités & Royal's Whipped Cheese \$5 Smoked Salmon Canapés with Capers \$7 Bruschetta on Crustini Toast Tips \$5 Spanakopita and Black Olives with Feta \$7 Italian or Swedish Meatballs \$6 Sliced Cheese and Pepperoni & Crackers \$5 Baked Stuffed Brie en Crouton with Prosciutto \$8 Fried Chicken Tenders with Dipping Sauce \$6 Pasta Marinara \$6