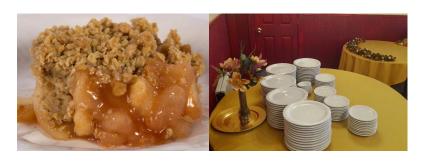

# Add Dessert to any Buffet

\$3

Warm Apple Crisp with Whipped Cream or Ice Cream & Sauces or Brownies with Cookies

\$4

Apple Pie, Boston Crème
Banana Cream,
Chocolate Cream,
Fruit Pie, Strawberry & Cream,
Pumpkin Pie, Carrot Cake,
Bread Pudding, Strawberry Shortcake
and more!