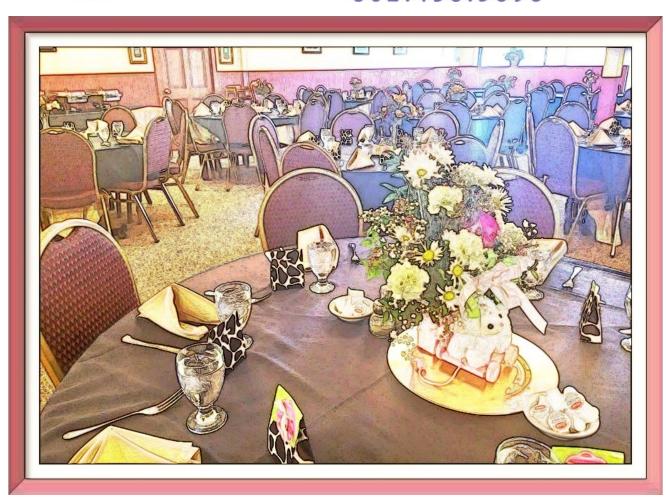

## On-Site Private Banquet room for up to 80 guests

Receptions, memorials, reunions, family gatherings, business meetings, parties.

We can accommodate up to 80 people comfortably and have a great selection of lunch and dinner buffet meals to choose from in several price ranges. All of the buffet packages come with the choice of 3 entrées and 2 sides. You can expect the same quality we put into every meal we serve at Sweet Caroline's restaurant. Our private banquet room includes a full bar, flat screen, music and WiFi. Please contact us about available dates and any questions you have with planning your next event.