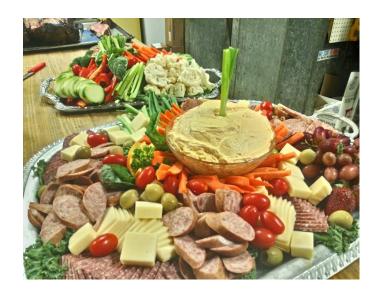

# **Appetizers**

Great for Holiday parties and family gatherings. Everyone loves Sweet Caroline's delicious appetizers! Chicken Wings any style \$6 Mozzarella Sticks w/Marinara \$6 Cheddar Bacon Skins w/Sour Cream \$6 Stuffed Mushrooms \$5 with Crabmeat \$6 Jalapeño Poppers w/Salsa Dip \$6 Shrimp Cocktail w/Cocktail Sauce \$8 Garlic Bread and Mozzarella with Sauce \$5 Vegetable Crudités & Royal's Whipped Cheese \$5 Smoked Salmon Canapés with Capers \$7 Bruschetta on Crustini Toast Tips \$5 Spanakopita and Black Olives with Feta \$7 Italian or Swedish Meatballs \$6 Sliced Cheese and Pepperoni & Crackers \$5 Baked Stuffed Brie en Crouton with Prosciutto \$8 Fried Chicken Tenders with Dipping Sauce \$6 Pasta Marinara \$6

# Appetizer Buffets

Some popular appetizer combinations for any occasion. A light snack of appetizers are great for open bars and events that do not need a full meal. (Prices are based on generous appetizer portions.)